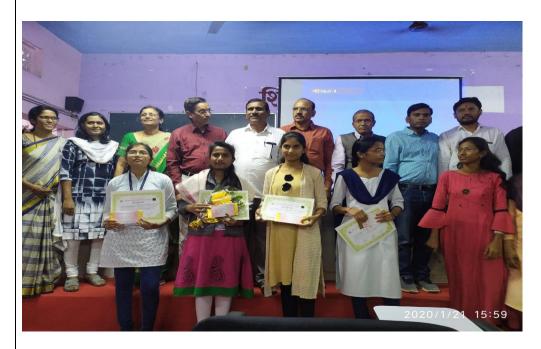

**Outcomes:-**

Our student Sangule Sneha N. stood First in this competition.

**Program Coordinator** 

**Signature of HOD** 

Dr. S.B. Birajdar